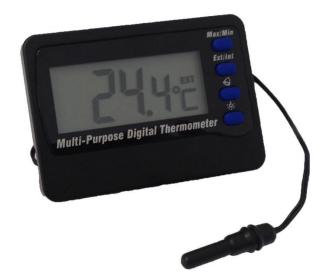

## **INDOOR / OUTDOOR THERMOMETER, MODEL RT-801**

Multi Purpose Digital Thermometer

## **DESCRIPTION**

Digital thermometer, an internal sensor and an external sensor (indoor / outdoor meter). The RT-801 is very suitable for the measurement of temperatures in, for example, refrigerators and freezers.

## **FEATURES**

- ✓ Display in ° C or ° F
- ✓ Min / Max function
- √ Adjustable alarm
- ✓ Backlit screen
- √ Waterproof external sensor
- √ High Accuracy
- ✓ Low battery indicator